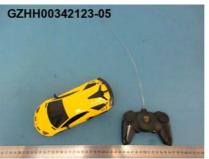

**RASTAR GROUP** Applicant:

XINGHUI INDUSTRIAL PARK, XIADAO ROAD, SHANGHUA, CHENGHAI,

SHANTOU, GUANGDONG, CHINA

Sample Description:

Five (5) sets of submitted sample said to be :

Item Name Model R/C Car

Labelled Age Group 6+