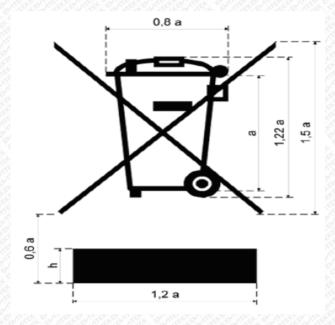

### **Test Results:**

The symbol size on the packaging and product was evaluated according to EN 50419-2006: Marking of electrical and electronic equipment in accordance with Article 11(2) of Directive 2002/96/EC.

### 1. Symbol size of Packaging

| Test data as below:  |                  |
|----------------------|------------------|
| Scale required       | Actual test data |
| a                    | 7.10 mm          |
| h (>1 mm or > 0.3 a) | 2.10 mm          |
| 0.8 a                | 5.70 mm          |
| 0.6 a                | 4.30 mm          |
| 1.2 a                | 8.60 mm          |
| 1.22 a               | 8.70 mm          |
| 1.5 a                | 10.70 mm         |

### 2. Symbol size of product

| Test data as below:  |                  |  |
|----------------------|------------------|--|
| Scale required       | Actual test data |  |
| a                    | 3.65 mm          |  |
| h (>1 mm or > 0.3 a) | 1.15 mm          |  |
| 0.8 a                | 3.00 mm          |  |
| 0.6 a                | 2.40 mm          |  |
| 1.2 a                | 4.50 mm          |  |
| 1.22 a               | 4.50 mm          |  |
| 1.5 a                | 5.50 mm          |  |

Note:  $\pm 10\%$  tolerance

Page 4 of 5 No.: ED190717034C006 Date: July 31, 2019

No.: ED190717034C006 Date: July 31, 2019 Page 5 of 5

Photo Appendix

\* \* \* \* \* The End \* \* \* \* \*