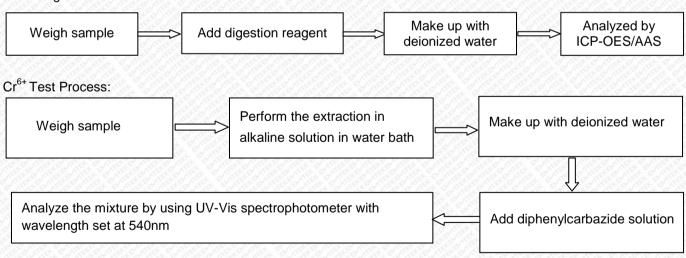

### **Test Results:**

Test Method: 1) With reference to US EPA 3052:1996 Method, the analysis was performed by ICP-OES/AAS.

2) With reference to US EPA 3060A:1996 and US EPA 7196A:1992 Method, the analysis was performed by UV-Vis Spectrophotometer.