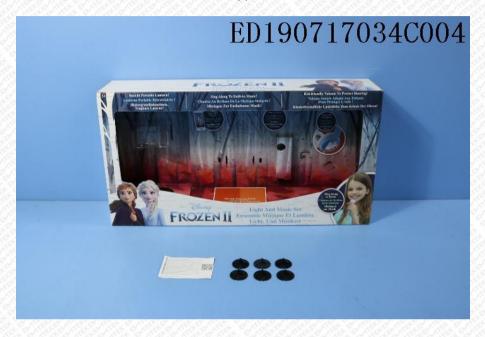

### **TEST REPORT**

No.: ED190717034C004 Date: July 31, 2019 Page 1 of 3

**Applicant** eKids. LLC. / KIDDESIGNS INC.

**Address** 1299, Main Street, Rahway, NJ 07065, U.S.A. : DISNEY FROZEN II LIGHT AND MUSIC SET Sample Name

: FR-300, FR-300.11Mv9M (FR-V111, FR-V124, FR-V165) Style/Item No.

Shenzhen Inecan Electronic Co., Ltd.; **Factory** 

Lizhen Electronics (Shenzhen) Co., Ltd.

EU Destination

**CHINA Country of Origin** 

Sample Received Date : July 17, 2019 July 31, 2019 **Testing Completed Date** 

#### **Tested Materials:**

| No. | Description                                    | Description |  |  |  |  |  |
|-----|------------------------------------------------|-------------|--|--|--|--|--|
| 1   | White hard plastic (cable ties)                |             |  |  |  |  |  |
| 2   | Multicolor coating on paper board (box)        |             |  |  |  |  |  |
| 3   | Black hard plastic (fixed part of toys)        |             |  |  |  |  |  |
| 4   | White hard plastic (ribbon)                    |             |  |  |  |  |  |
| 5   | Transparent soft plastic (plastic uptake)      |             |  |  |  |  |  |
| 6   | White paper with black printing (instructions) |             |  |  |  |  |  |
| 7   | Brown paper board (box)                        |             |  |  |  |  |  |
| 8   | White paper (fixed part of toys)               |             |  |  |  |  |  |

# **TEST REPORT**

No.: ED190717034C004 Date: July 31, 2019 Page 3 of 3

Photo Appendix