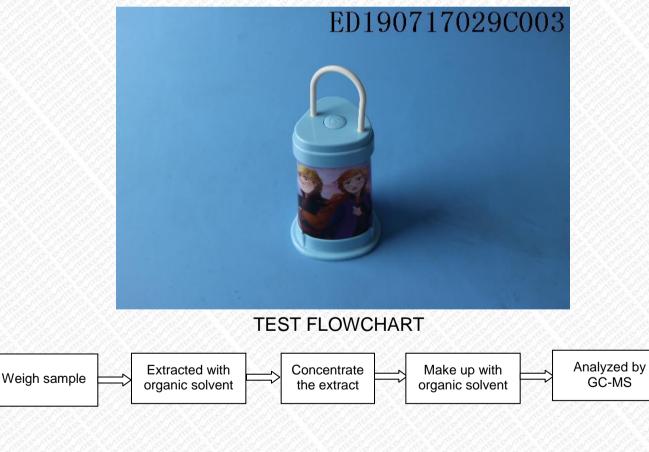

#### **Tested Materials:**

| No. | Description                               |  |
|-----|-------------------------------------------|--|
| 1   | Multicolor coating on plastic (shell)     |  |
| 2   | Blue hard plastic (shell / button)        |  |
| 3   | White hard plastic except coating (shell) |  |
| 4   | White soft plastic (handle)               |  |
| 5   | White paper with blue printing (bottom)   |  |

### Photo Appendix

\* \* \* \* \* \* The End \* \* \* \* \* \*

This Test Report is issued by the Company subject to its Conditions of Issuance of Test Reports printed overleaf and is intended for your exclusive use. Attention is drawn to the limitations of liability, indemnification and jurisdictional policies defined therein. This test report includes all of the tests requested by you and the results thereof based upon the information that you provided. You have 30 days from date of issuance of this test report to notify us of any error or omission caused by our negligence, provided, however, that such notice shall be in writing and shall specifically address the issue you wish to raise. A failure to raise such issue within the prescribed time shall constitute your unqualified acceptance of this completeness of this report, the tests conducted and the correctness of the report contents.