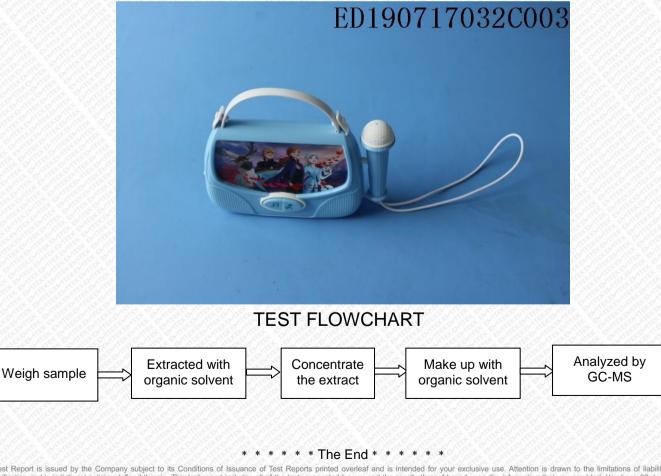

### **Test Results:**

Test Method: To refer to the standard EPA 8270D: 2007, the analysis was performed by Gas Chromatography Mass Spectrometry (GC / MS).

| Test Item                    | CAS Number | Result(mg/kg) |       | Reporting Limit |         |
|------------------------------|------------|---------------|-------|-----------------|---------|
|                              |            | 1             | 2/3/4 | 5/6/7           | (mg/kg) |
| Benzo[a]pyrene(BaP)          | 50-32-8    | ND            | ND    | ND              | 0.2     |
| Benzo[e]pyrene(BeP)          | 192-97-2   | ND            | ND    | ND              | 0.2     |
| Benzo[a]anthracene(BaA)      | 56-55-3    | ND            | ND    | ND              | 0.2     |
| Chrysene(CHR)                | 218-01-9   | ND            | ND    | ND              | 0.2     |
| Benzo[b]fluoranthene(BbFA)   | 205-99-2   | ND            | ND    | ND              | 0.2     |
| Benzo[j]fluoranthene(BjFA)   | 205-82-3   | ND            | ND    | ND              | 0.2     |
| Benzo[[k]fluoranthene(BkFA)  | 207-08-9   | ND            | ND    | ND              | 0.2     |
| Dibenz[a,h]anthracene(DBAhA) | 53-70-3    | ND            | ND    | ND              | 0.2     |

#### **Tested Materials:**

| No. | Description                                          |      |
|-----|------------------------------------------------------|------|
| 1   | Blue coating on plastic (button / indicator)         | X.   |
| 2   | Blue hard plastic (shell / microphone)               |      |
| 3   | White hard plastic (knob / buckle / frame of button) |      |
| 4   | White hard plastic (microphone)                      | E.C. |
| 5   | White soft plastic (handle)                          | 22   |
| 6   | White soft plastic (tail buckle)                     | No.  |
| 7   | Black soft plastic (skin)                            | 100  |

### Photo Appendix

This Test Report is issued by the Company subject to its Conditions of Issuance of Test Reports printed overleaf and is intended for your exclusive use. Attention is drawn to the limitations of liability, indemnification and jurisdictional policies defined therein. This test report includes all of the tests requested by you and the results thereof based upon the information that you provided. You have 30 days from date of issuance of this test report to notify us of any error or omission caused by our negligence, provided, however, that such notice shall be in writing and shall specifically address the issue you wish to raise. A failure to raise such issue within the prescribed time shall constitute your unqualified acceptance of the completeness of this report, the tests conducted and the correctness of the report contents.